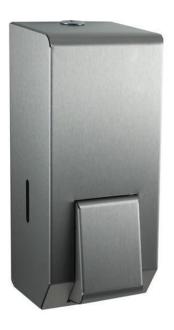

## Stainless Steel Liquid Soap Dispenser

| Product code:  | 0302525                                                |   |    |
|----------------|--------------------------------------------------------|---|----|
| Description:   | Refillable soap dispenser 900ml                        |   | 91 |
| Operation:     | Stylish, modern and refillable soap dispenser.         |   |    |
| Dimensions:    | (H)251x(W)108x(D)91                                    |   |    |
| Capacity:      | 900ml                                                  |   |    |
| Weight:        | 1.2kg                                                  |   |    |
| Accessibility: | Key lockable                                           |   |    |
| Pump:          | Liquid pump – 2ml shots                                |   |    |
| Finish:        | Brushed stainless steel                                |   |    |
| Indicators:    | Soap indicators placed on either side of the dispenser |   |    |
| Fixings:       | Attached to the wall                                   | ] |    |